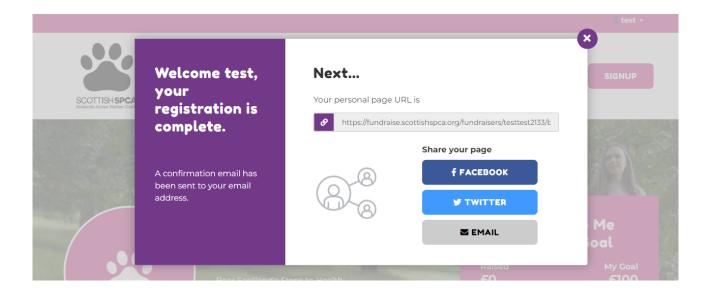

4) Once this is complete your personal page will be ready and you will also either be a team caption (c) or have joined a team! You can now donate and share your personal page link to social media for donations.